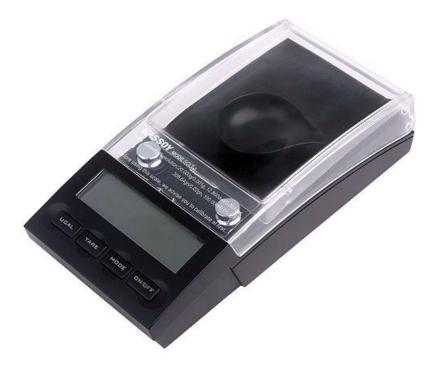

This portable carat scale features the accuracy of bigger and non-portable scales. Features include a calibration weight, tweezers, weighing pan & weight bowl, high precision straining resistance sensor, auto calibration, auto off with low battery indication, full tare capacity, and a bright blue backlit LCD.

Weighs in g, oz, tl, ct, g, dwt, gn, and ct, and operates on 4 AAA batteries (included) or 6VDC adaptor (not included).

Scale measures 5.86"W x 2.83"D x 1.6"H and weighs 7oz.

Covered by a one-year manufacturer's warranty.

Capacity: 100ct x .01ct or 20g x .001g

SKU: SCLT-1

List Price: \$110.00

Price: \$55.00