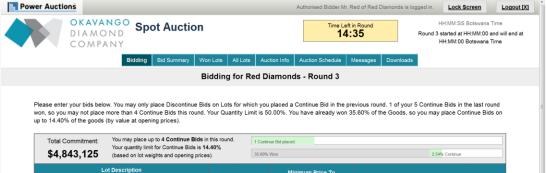

# Spot Auction Overview

- ODC operates a second price ascending clock auction
- Bidding occurs in rounds
  - > During rounds bids are placed
  - ➤ Each round has a minimum price
  - > Between rounds bidders receive information about prices and demand
- ODC's prices for each lot start low and rise round by round
- Possible to select your own price for lots
- Winner pays the highest losing bid

# Advantages for Customers

- Bidders can bid from anywhere in the world – you just need internet access
- Bidders can place a single bid and treat the auction as a tender, or participate interactively round-byround
- Bidders can monitor their budget commitment and the aggregate demand for each lot throughout the auction

| Lot Description Displaying 8 of 10 Open Lots Filter. Only Show My Lots Grainers +2 Cts |                                                                  | Supply | Aggregate<br>Demand | Minimum Price To |               |                               | Bid         |
|----------------------------------------------------------------------------------------|------------------------------------------------------------------|--------|---------------------|------------------|---------------|-------------------------------|-------------|
|                                                                                        |                                                                  |        |                     | Discontinue      | Continue      | Bid                           | Status      |
| 1                                                                                      | 5-10 Cts White Gem Z<br>Weight: 445.60 cts Commitment: \$311,920 | 1      | 2                   | \$575.00/ct      | \$661.00/ct   | Remove \$ 700.00 /ct Edit Bid | Continue    |
| 2                                                                                      | 5-10 Cts White Near Gem<br>Weight: 220.02 cts Commitment: \$0    | 1      | 2                   | \$518.00/ct      | \$596.00/ct   | \$ /ct Edit Bid               | No Bid      |
| 3                                                                                      | 5-10 Cts White Near Gem<br>Weight: 220.89 cts Commitment: \$0    | 1      | 2                   | \$518.00/ct      | \$596.00/ct   | \$/ct Edit Bid                | No Bid      |
| 4                                                                                      | 3-4 Cts White Gem MB<br>Weight: 510.55 cts Commitment: \$0       | 1      | 2                   | \$920.00/ct      | \$1,058.00/ct | \$ /ct Edit Bid               | No Bid      |
| 6                                                                                      | 2-2.5 Cts White Gem Z<br>Weight: 395.16 cts Commitment: \$0      | 1      | 2                   | \$460.00/ct      | \$529.00/ct   | \$/ct Edit Bid                | No Bid      |
| 7                                                                                      | 2-2.5 Cts White Near Gem<br>Weight: 714.11 cts Commitment: \$0   | 1      | 2                   | \$345.00/ct      | \$397.00/ct   | \$ /ct Edit Bid               | No Bid      |
| 8                                                                                      | 3-6 Grs Yellow Gem                                               | 1      | 3                   | \$920.00/ct      | \$1,058.00/ct | \$ 994.33 /ct Edit Bid        | Discontinue |

# Advantages for Customers

- Bidders can move their demand between different lots
- Bidders will see the selling price of all lots sold
- The action results are available immediately after the auction closes