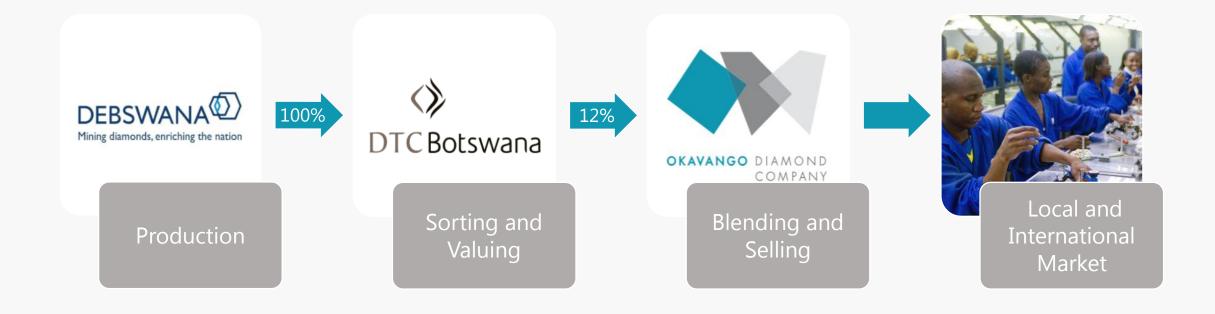

# Where we fit in the diamond value chain?

### What do we offer our customers?

- ODC provides customers with open access to scale supply of a full range of diamonds at market determined prices
  - Selling a representative cut of up to 12% (2013) of Debswana's production, rising to 13% next year
  - Largest source of Botswana only diamonds in the market
  - Open to a broad and diverse customer base, anyone interested can register
  - Prices set by the market through a transparent and competitive process