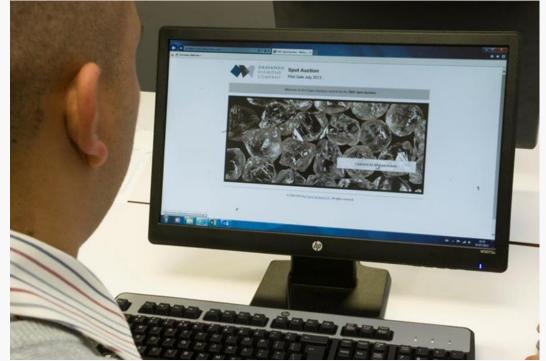

# **Online Auction**

- We have partnered with Power Auctions LLC, one of the world's leading online auction providers, to deliver a sales platform that is secure, transparent and auditable
  - ➢ Bids are placed in real time
  - Bidders can make informed purchase decisions based on price and demand information
  - Customers can participate round by round or submit single bids
  - All registered customers are trained on using the system

# Spot Auction Overview

- ODC operates a second price ascending clock auction
- Bidding occurs in rounds
  - > During rounds bids are placed
  - ➤ Each round has a minimum price
  - > Between rounds bidders receive information about prices and demand
- ODC's prices for each lot start low and rise round by round
- Possible to select your own price for lots
- Winner pays the highest losing bid