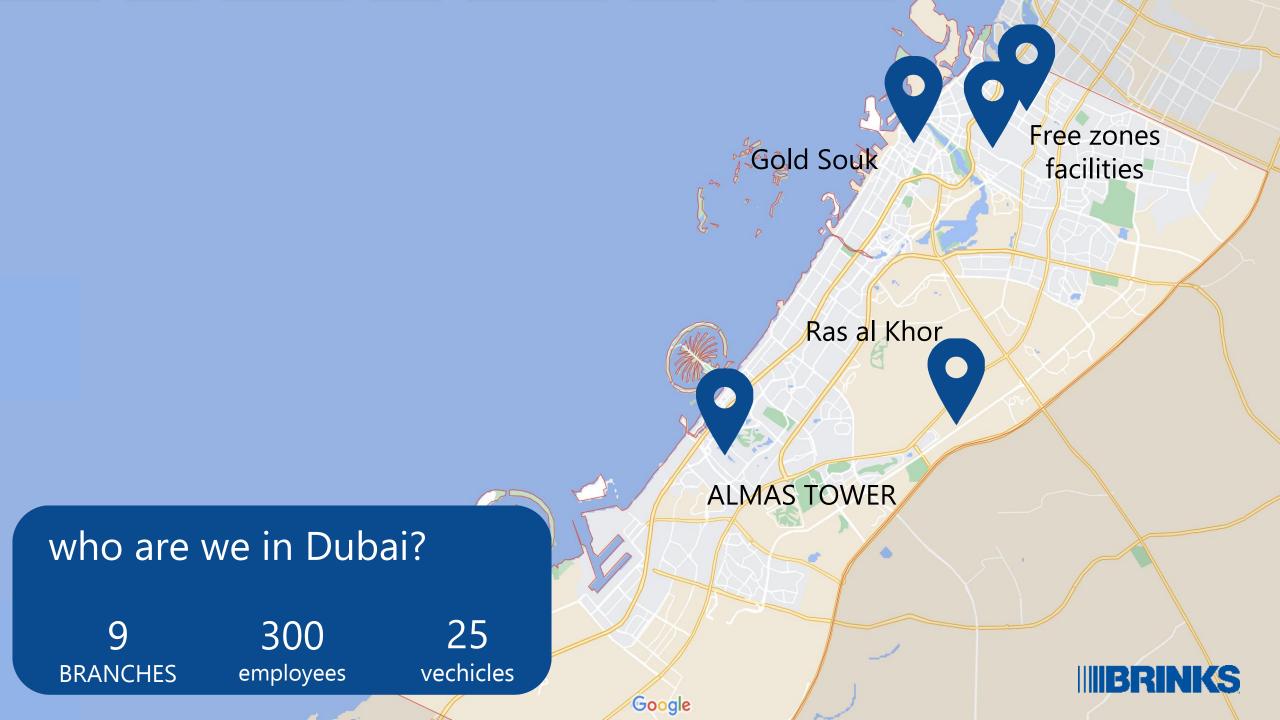

e Zone in JLT:
  - ✓ 200 hectare business and residential community
  - √ < 100,000 people living and working across 87 towers
    </p>
- Q1 2022: USD 11 billion of rough and polished diamonds were traded (up 36% from the 2021)
- 80% increase in the value of polished diamonds traded, reached USD 4 billion for Q1
- UAE looks to become the largest diamond trade hub for rough and polished combined



#### **IIIIBRINKS**

#### \$4.58Bn REVENUES\*

## **\$745M**OPERATING PROFIT\*

**16.3%** *OP MARGIN\** 

### Who are we

The Brink's Company (NYSE: BCO) is the global leader in Secure Logistics, international transportation of valuables and total cash management solutions



120

13.5K

1.2K

53

74K

Countries with customers

**Vehicles** 

**Facilities** 

Direct Countries **Employees** 









## Doing Business in UAE

- 1. Register a company:
- Cost to register ~7K USD
- Yearly cost ~3K USD
- Time: 45 days up and running
  - √ ~1 week to register company
  - √ ~1 month for VAT registration
- 2. Use BRINKS
- Shipments consigned to BRINKS
- BRINKS takes care of Customs & VAT formalities

#### Tailored services

- tag and trade
- laboratory
- fine art