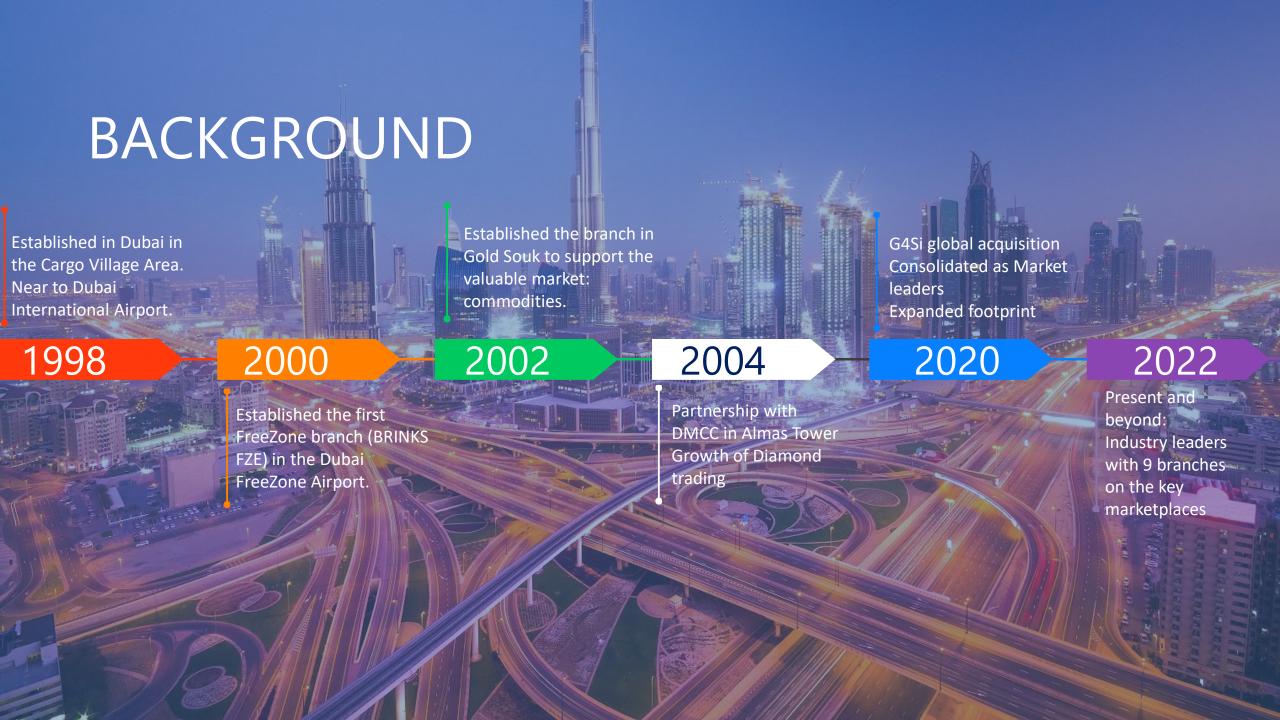

ree Zone in JLT:
  - ✓ 200 hectare business and residential community
  - √ < 100,000 people living and working across 87 towers
    </p>
- Q1 2022: USD 11 billion of rough and polished diamonds were traded (up 36% from the 2021)
- 80% increase in the value of polished diamonds traded, reached USD 4 billion for Q1
- UAE looks to become the largest diamond trade hub for rough and polished combined



#### **IIIIBRINKS**

#### \$4.58Bn REVENUES\*

## **\$745M**OPERATING PROFIT\*

**16.3%** *OP MARGIN\** 

### Who are we

The Brink's Company (NYSE: BCO) is the global leader in Secure Logistics, international transportation of valuables and total cash management solutions



120

13.5K

1.2K

53

74K

Countries with customers

**Vehicles** 

**Facilities** 

Direct Countries **Employees** 









## Doing Business in UAE

- 1. Register a company:
- Cost to register ~7K USD
- Yearly cost ~3K USD
- Time: 45 days up and running
  - √ ~1 week to register company
  - √ ~1 month for VAT registration
- 2. Use BRINKS
- Shipments consigned to BRINKS
- BRINKS takes care of Customs & VAT formalities

#### Tailored services

- tag and trade
- laboratory
- fine art